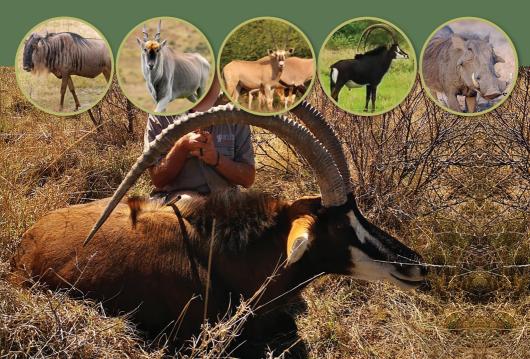

# **PACKAGE 2**7 Days \$6 500 P/H

1 Sable <42" 1 Red Hartbeest 1 Impala <24" 1 Warthog <9"

# PACKAGE 3 7 Days \$10 500 P/H

- 1 Blue Wilde Beest < 28"
- 1 Eland 35" or Kudu < 52"
- 1 Golden Gemsbuck < 40"
- 1 Sable < 42"
- 1 Warthog <9"