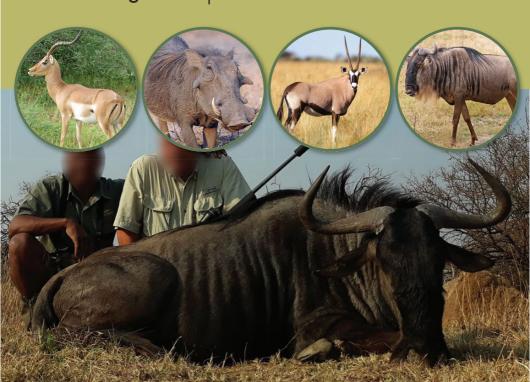

## PACKAGE 1

7 Days \$4 500 P/H

- 1 Impala < 24"
- 1 Warthog < 9"
- 1 Gemsbuck
- 1 Blue Wilde Beest < 28"

# **PACKAGE 2**7 Days \$6 500 P/H

1 Sable <42" 1 Red Hartbeest 1 Impala <24" 1 Warthog <9"

# PACKAGE 3 7 Days \$10 500 P/H

- 1 Blue Wilde Beest < 28"
- 1 Eland 35" or Kudu < 52"
- 1 Golden Gemsbuck < 40"
- 1 Sable < 42"
- 1 Warthog <9"

### 7 Days \$12 500 P/H

- 1 Sable < 42"
- 1 Eland < 34"
- 1 Gemsbuck <41"
- 1 Blue Wilde Beest < 28"
- 1 Waterbuck < 29"
- + FREE Impala/Warthog <9"

## You select the PACKAGE OF YOUR DREAM

Can also include any of following in your package: Impala (Grand Slam) Golden or King Wilde Beest Buffalo, Giraffe, Red Hartbeest, Zebra, Blesbuck Sable Bulls up to 48"