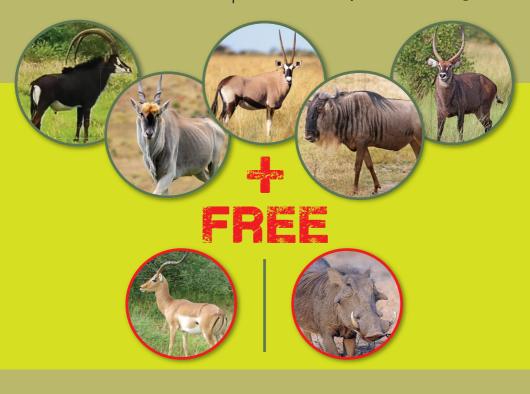

### 7 Days \$12 500 P/H

- 1 Sable < 42"
- 1 Eland < 34"
- 1 Gemsbuck <41"
- 1 Blue Wilde Beest < 28"
- 1 Waterbuck < 29"
- + FREE Impala/Warthog <9"